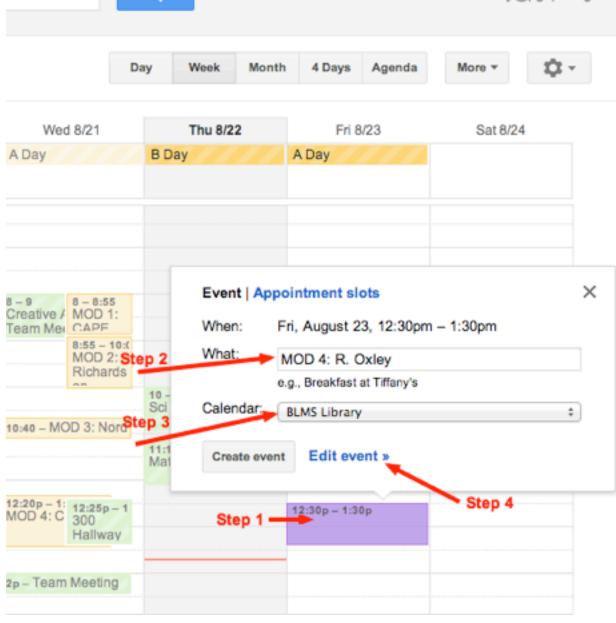

#### Option 2

Step 1: Click directly onto the calendar on the day and approximate time you'd like to schedule. An event pop-up will appear as seen in the picture.

Step 2: Type your desired MOD and name (First initial + last name please!) into the "What" box. If you are scheduling consecutive MODs.

Step 3: Check to make sure that you are scheduling your time on the <u>library calendar</u>. Use the arrows at the right of the Calendar bar to open a drop-down menu, and then select the BLMS Library's calendars.

Step 4: Click "Edit Event" to continue.